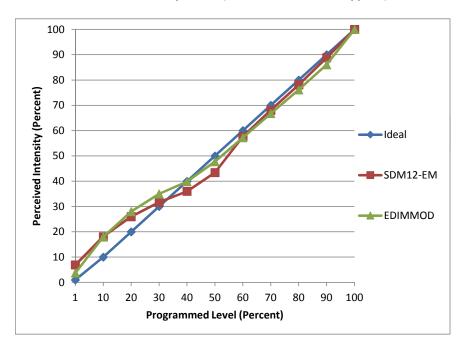

| 8/13/2015                      |  |  |

| Dimmer Tested Against:              | SDM12-EM | EDIMMOD |  |
|-------------------------------------|----------|---------|--|
| Pass/Fail                           | Pass     | Pass    |  |
| Best-Fit Power Profile:             |          |         |  |
| Minimum ON                          | 2.5      | 0       |  |
| Maximum ON                          | 93       | 96      |  |
| Adjust                              | 30       | 60      |  |
| Light Output Range (vs. non-dimmed) |          |         |  |
| Maximum (Perceived)                 | 95.3%    | 95.0%   |  |
| Minimum (Perceived)                 | 6.6%     | 3.5%    |  |
| Minimum (Measured)                  | 0.4%     | 0.1%    |  |

Linearity Curves (Best-fit Power Profile Applied):



## **Observations:**

Not compatible with the ScenePoint Dimmer.